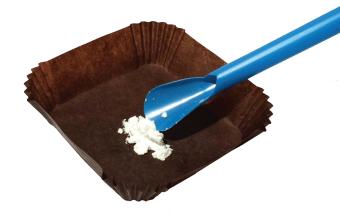

- smartBoats control contents like a polystyrene weigh boat and are easier to handle then standard flat weighing paper.
- Made of grease proof paper that meets FDA 21 CFR 176.170, components of paper in contact with aqueous and fatty foods, and with 2I CFR 176.180 for contact with dry foods.
- Compatible with heat applications with a temperature limitation of 210 °C.
- Small brown & white and large brown & white are made in Italy. Medium white and medium brown are made in the USA.