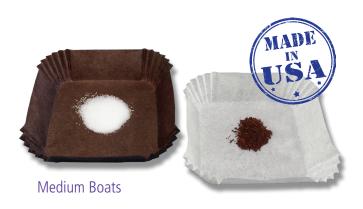

## **smart**Boats<sup>TM</sup> **Biodegradable Paper Weigh Boats**

LevGo's paper weighing boats are a first in Eco Friendly Lab Consumables

They are both Eco-In and Eco-Out.

The mark of responsible forestry

- smartBoats control contents like a polystyrene weigh boat and are easier to handle then standard flat weighing paper.
- Made of grease proof paper that meets FDA 21 CFR 176.170, components of paper in contact with aqueous and fatty foods, and with 2I CFR 176.180 for contact with dry foods.
- Compatible with heat applications with a temperature limitation of 210 °C.
- Small brown & white and large brown & white are made in Italy. Medium white and medium brown are made in the USA.